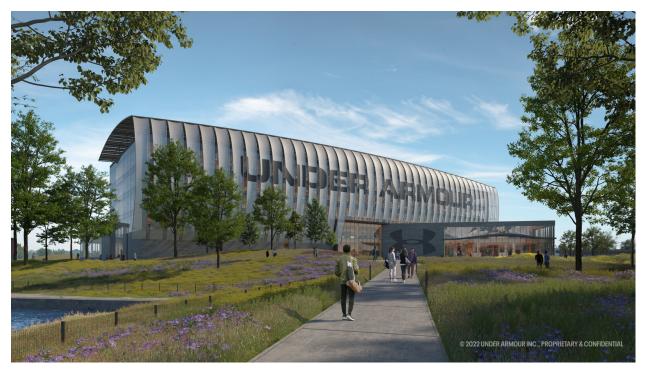

# UNDER ARMOUR - TEAMMATE BUILDING 2

# **CORE & SHELL - BID INFORMATION SHEET**

DESCRIPTION | Multi-phased project in Port Covington to include a new Office Building, which is Phase 3 of a project that includes earlier phases of sitework, track & field, and grandstands currently underway. The current bid outlined below is for the core and shell of the building. The interiors, hardscape, and landscape will be out for bid in early 2023.